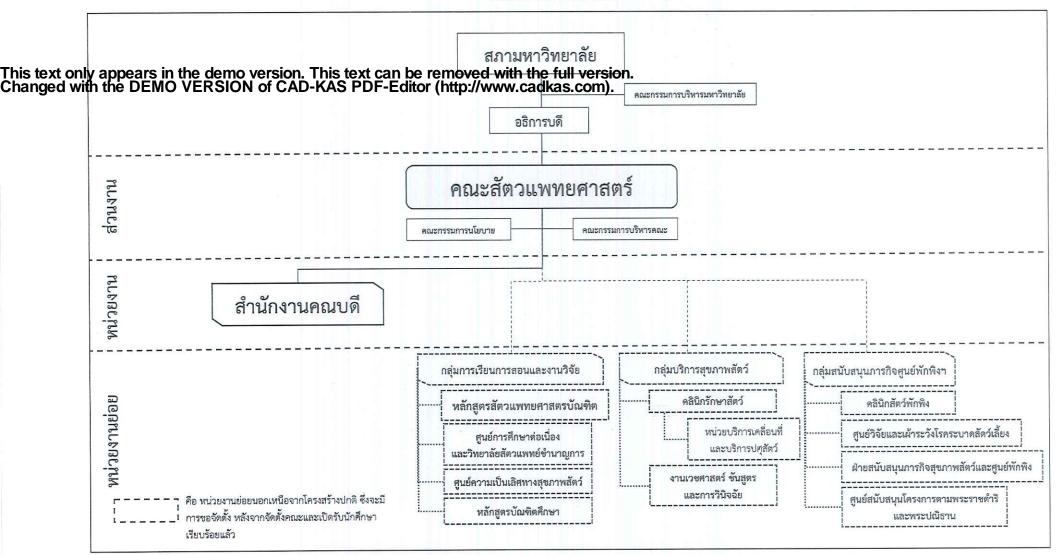

#### โครงสร้างการแบ่งหน่วยงานและหน่วยงานย่อยภายใน คณะสัตวแพทยศาสตร์

This text only appears in the demo version. This text can be removed with the full version. Changed with the DEMO VERSION of CAD-KAS PDF-Editor (http://www.cadkas.com).

คณะกรรมการออกแบบโครงสร้างองค์กร มหาวิทยาลัยแม่โจ้ ในการประชุม ครั้งที่ ๘/๒๕๖๓ เมื่อวันที่ ๒๕ ธันวาคม ๒๕๖๓ พิจารณาแล้วมีมติที่ประชุม ดังนี้

๑. เห็นชอบการจัดตั้งสำนักงานคณบดี คณะพยาบาลศาสตร์ และสำนักงานคณบดี คณะสัตวแพทยศาสตร์

๒.๔ เห็นควรให้คณะสัตวแพทยศาสตร์พิจารณาความเหมาะสมในการปรับชื่อ "หน่วยบริการปศุสัตว์" ภายใต้คลินิกรักษาสัตว์ เป็น "หน่วยบริการเคลื่อนที่และบริการปศุสัตว์" และ พิจารณาความเป็นไปได้ในการเพิ่มเติม "ศูนย์สนับสนุนโครงการตามพระราชดำริและพระปณิธาน"