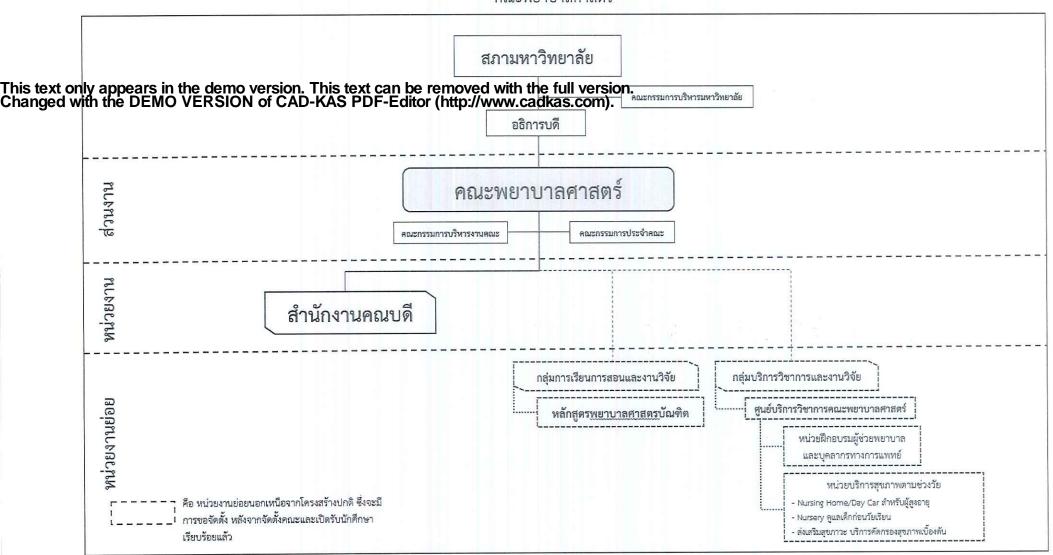

### โครงสร้างการแบ่งหน่วยงานและหน่วยงานย่อยภายใน คณะพยาบาลศาสตร์

This text only appears in the demo version. This text can be removed with the full version. Changed with the DEMO VERSION of CAD-KAS PDF-Editor (http://www.cadkas.com).

คณะกรรมการออกแบบโครงสร้างองค์กร มหาวิทยาลัยแม่โจ้ ในการประชุม ครั้งที่ ๘/๒๕๖๓ เมื่อวันที่ ๒๕ ธันวาคม ๒๕๖๓ พิจารณาแล้วมีมติที่ประชุม ดังนี้

๑. เห็นชอบการจัดตั้งสำนักงานคณบดี คณะพยาบาลศาสตร์ และสำนักงานคณบดี คณะสัตวแพทยศาสตร์

๒.๓ เห็นควรให้คณะพยาบาลศาสตร์พิจารณาความเหมาะสมในการกำหนดหน่วย ฝึกปฏิบัติ (Lab School) ให้มีความชัดเจน เนื่องจาก เป็นคณะที่มีนักศึกษาต้องเรียนด้านวิชาชีพ จึงควรมี หน่วยงานรับผิดชอบที่ชัดเจน โดยอาจจัดตั้งเป็น "หน่วย" ภายใต้หน่วยงานย่อย หรืออาจจัดตั้งเป็น "ฝ่าย" ทั้งนี้ ควรพิจารณาจากบริบทของคณะประกอบ และให้จัดทำแบบฟอร์มเสนอขอจัดตั้งและเอกสารที่ เกี่ยวข้องเพื่อเสนอขอจัดตั้งอีกครั้งหนึ่ง